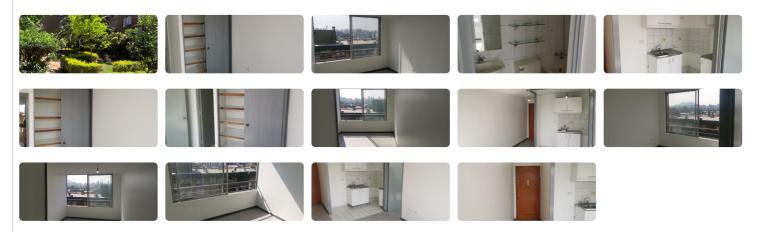

## Características del Departamento:

✓ Superficie: 35 m² en buen estado

- ✓ Dormitorios: 1
- Baños: 1 (completo)
- Agua caliente: Termo eléctrico

## Descripción del Edificio:

- I Gastos comunes: \$50.000 aprox.
- 🛛 Conserjería 24/7
- 🛛 Sala multiuso
- I Departamento ubicado en el piso 10
- 🛛 Dirección: Calle Moneda, entre Maipú y Herrera.

¡Agenda tu visita! 🛛